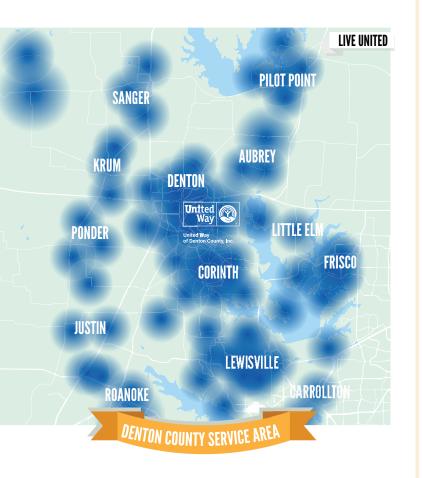

# **VETERANS & THEIR FAMILIES**

| CITY                       | SERVICES PROV            | DED           |
|----------------------------|--------------------------|---------------|
| AUBREY, CROSS ROADS,       | SURROUNDING AREAS        | 1,332         |
| CARROLLTON                 |                          | 999           |
| COPPER CANYON, DOUB        | LE OAK, HIGHLAND VILLAGE | 1,043         |
| CORINTH                    |                          | 2,156         |
| DENTON                     |                          | 10,302        |
| DISH, JUSTIN               |                          | 645           |
| FLOWER MOUND               |                          | 2,302         |
| FRISCO                     |                          | 915           |
| HICKORY CREEK, LAKE D      | DALLAS                   | 613           |
| KELLER, ROANOKE, TRO       | PHY CLUB, WESTLAKE       | 342           |
| KRUM                       |                          | 539           |
| LAKEWOOD VILLAGE, LIT      | TLE ELM, OAK POINT       | 1, <b>828</b> |
| LEWISVILLE/THE COLON       | Y                        | 1,523         |
| NORTHLAKE                  |                          | 1             |
| PILOT POINT                |                          | 364           |
| PONDER                     |                          | 278           |
| SANGER                     |                          | 788           |
| SHADY SHORES               |                          | 896           |
| <b>OTHER DENTON COUNTY</b> |                          | 864           |