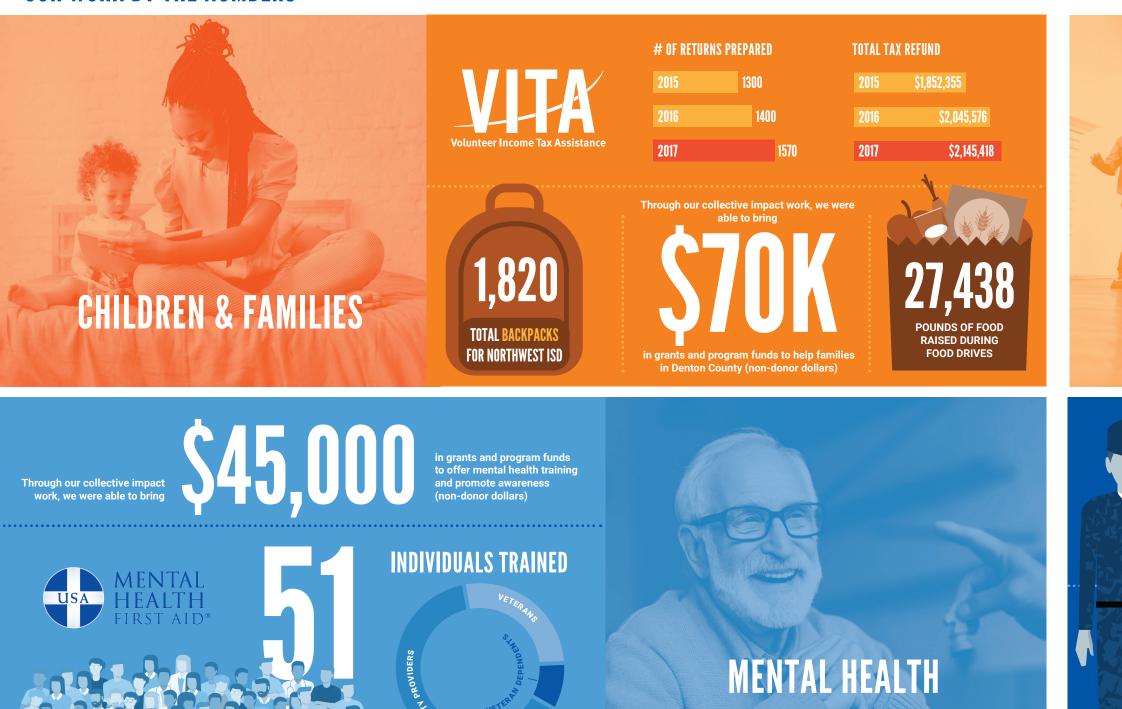

# **OUR WORK BY THE NUMBERS**

United Way of Denton County t

Participating in our Coordinated Entry Process.

prevention and intervention programs in Denton Count (non-donor dollars)

Through our collective impact work, we were able to bring

**\$73,000** 

in grants and program funds to help Veterans & their families in Denton County (non-donor dollars)