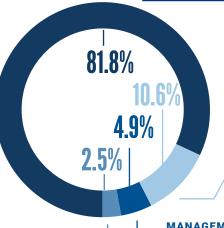

## IRS FORM 990

| Total IRS Form 990 Expenses          | \$2,308,376 |
|--------------------------------------|-------------|
| Capital Campaign Expenses (2.5%)     | \$59,700    |
| Management & General Expenses (4.9%) | \$114,160   |
| Fundraising Expenses (10.6%)         | \$245,485   |
| Program Service Expenses (81.8%)     | \$1,889,031 |

### **PROGRAM SERVICE EXPENSES**

In addition to Partner Agency grants, resources are used to tackle complex problems throughout Denton County. We serve as the backbone organization leading collaborative initiatives to impact children and families, Veterans, homelessness, and overall mental health.

FUNDRAISING EXPENSES To power meaningful growth for the future, we must invest wisely in tools for efficiency and success.

### **MANAGEMENT & GENERAL EXPENSES**

This covers a wide variety of costs associated with running an organization, such as an annual audit; electricity, water, internet service, copy paper, etc.

### **CAPITAL CAMPAIGN EXPENSES**

Our Board of Directors launched a capital campaign in 2017-2018 to position United Way of Denton County for growth parallel to the current trajectory of the county (Page 3).